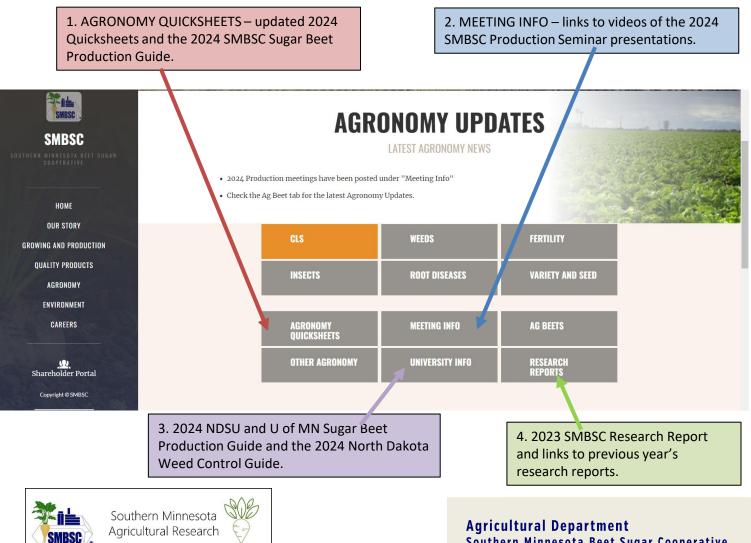

## SMBSC Agronomy Website Update – March 20, 2024

Approximately two years ago, SMBSC introduced a new website containing agronomy information for SMBSC shareholders and sugar beet industry representatives. Over the past few months, 2024 information has been updated on the website. This edition of the Agricultural Beet highlights four of the website locations of this updated information. Below is a screenshot of the SMBSC Agronomy website (https://www.smbsc.com/agronomy/AgronomyDefault) and four boxes highlighting the new information that can be accessed on several of the Agronomy tabs.